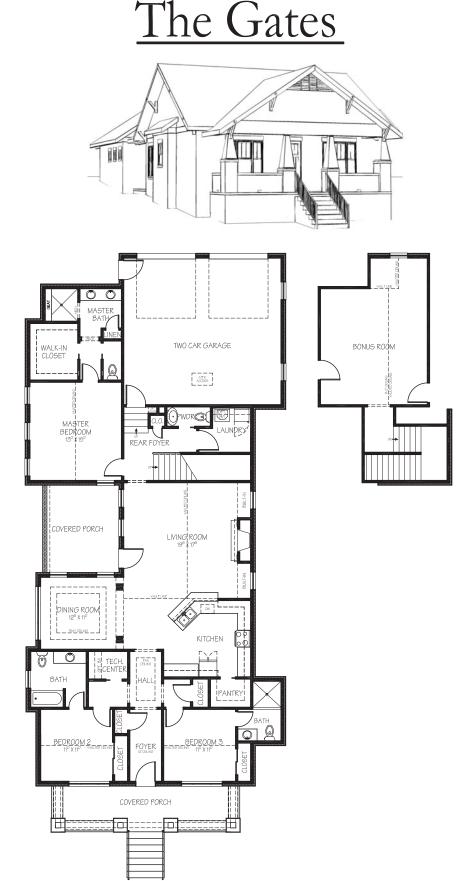

## Lot to be Determined Bowling Green, Ky 42103

3 bedroom, 3 full bath, 1 half bath, 2 car garage, bonus Room

1st Floor- 2113 square feet 2nd Floor- 495 square feet Garage - 586 square feet Porches - 362 square feet

- Vaulted ceilings in Master Suite with walk in closet and private bath
- Custom tile walk-in shower
- Spacious Living Room with, optional plasma theatre and vaulted ceiling
- Gourmet Kitchen w/ Custom Cabinets, Granite Tops, Stainless Steel Appliances, and walk-in pantry
- Covered Porch with optional outdoor kitchen
- Tech Center/Home Office w/ Custom Built-In Desk
- All on ONE level

The above illustrations are conceptual design only and are subject to change without notification. Final design and price may vary at the builders discretion.